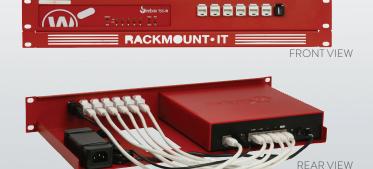

## RACKMOUNT YOUR WATCHGUARD WITH WG-RACK

The **RM-WG-T5** will clean up your 19 inch rack and increase the reliability of your WatchGuard appliance. Next to standard models, Rackmount.IT can provide custom made kits in any color based on project needs. Key features are:

- Custom fit rack mount kit for WatchGuard T35 & T55
- Easy 5-minute assembly in a 19 inch rack
- Front positioned network connections
- Fixated power supply prevents accidental loss of power
- The complete set includes cables and keystones