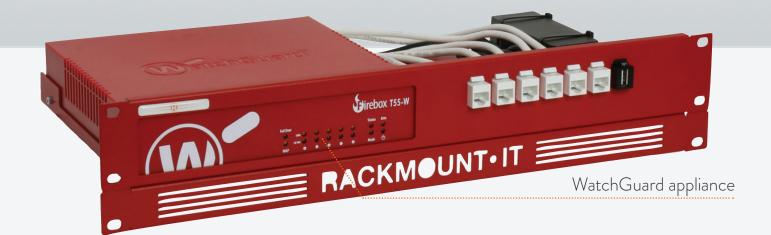

## RACKMOUNT YOUR WATCHGUARD WITH WG-RACK

The **RM-WG-T5** will clean up your 19 inch rack and increase the reliability of your WatchGuard appliance. Next to standard models, Rackmount.IT can provide custom made kits in any color based on project needs. Key features are:

- Custom fit rack mount kit for WatchGuard T35 & T55
- Easy 5-minute assembly in a 19 inch rack
- Front positioned network connections
- Fixated power supply prevents accidental loss of power
- The complete set includes cables and keystones